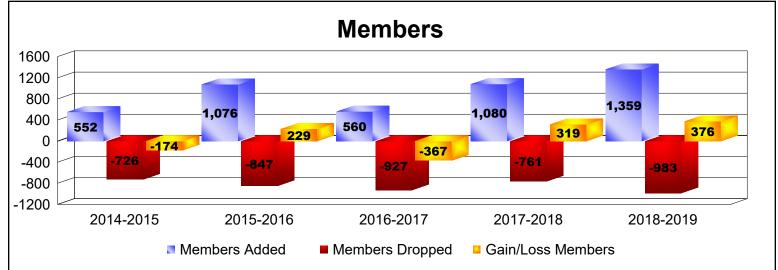

District 355 D As of June 2019 Cumulative

| Year      | New<br>Clubs | Dropped<br>Clubs | Gain/<br>Loss<br>Clubs | New<br>Members | Charter<br>Members | Reinstate<br>Members | Transfer<br>Members | Total<br>Member<br>Added | Total<br>Members<br>Dropped | Gain/<br>Loss<br>Members |
|-----------|--------------|------------------|------------------------|----------------|--------------------|----------------------|---------------------|--------------------------|-----------------------------|--------------------------|
| 2014-2015 | 0            | -1               | -1                     | 505            | 16                 | 28                   | 3                   | 552                      | -726                        | -174                     |
| 2015-2016 | 4            | -2               | 2                      | 872            | 167                | 33                   | 4                   | 1076                     | -847                        | 229                      |
| 2016-2017 | 0            | -4               | -4                     | 531            | 5                  | 17                   | 7                   | 560                      | -927                        | -367                     |
| 2017-2018 | 6            | -4               | 2                      | 805            | 242                | 25                   | 8                   | 1080                     | -761                        | 319                      |
| 2018-2019 | 1            | -3               | -2                     | 1197           | 104                | 50                   | 8                   | 1359                     | -983                        | 376                      |
| Average   | 2            | -3               | -1                     | 782            | 107                | 31                   | 6                   | 925                      | -849                        | 77                       |