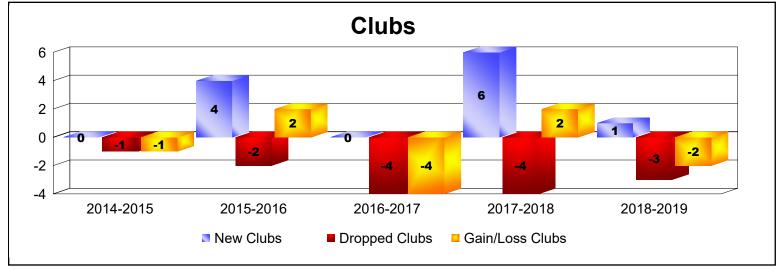

District 355 D As of June 2019 Cumulative

| Year      | New<br>Clubs | Dropped<br>Clubs | Gain/<br>Loss<br>Clubs | New<br>Members | Charter<br>Members | Reinstate<br>Members | Transfer<br>Members | Total<br>Member<br>Added | Total<br>Members<br>Dropped | Gain/<br>Loss<br>Members |
|-----------|--------------|------------------|------------------------|----------------|--------------------|----------------------|---------------------|--------------------------|-----------------------------|--------------------------|
| 2014-2015 | 0            | -1               | -1                     | 505            | 16                 | 28                   | 3                   | 552                      | -726                        | -174                     |
| 2015-2016 | 4            | -2               | 2                      | 872            | 167                | 33                   | 4                   | 1076                     | -847                        | 229                      |
| 2016-2017 | 0            | -4               | -4                     | 531            | 5                  | 17                   | 7                   | 560                      | -927                        | -367                     |
| 2017-2018 | 6            | -4               | 2                      | 805            | 242                | 25                   | 8                   | 1080                     | -761                        | 319                      |
| 2018-2019 | 1            | -3               | -2                     | 1197           | 104                | 50                   | 8                   | 1359                     | -983                        | 376                      |
| Average   | 2            | -3               | -1                     | 782            | 107                | 31                   | 6                   | 925                      | -849                        | 77                       |